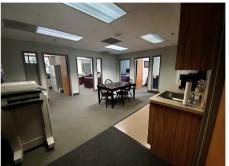

## **FEATURES**

- 3181 sf warehouse and 6900 sf office space
- 17' Ceilings and Dock Loading
- Divisible into 2 units for rent
- High Parking Ratio
- · Near Hotels, Restaurants, Housing
- Potential Partial Building Current Tenant Lease Renewal
- Updated and renovated space