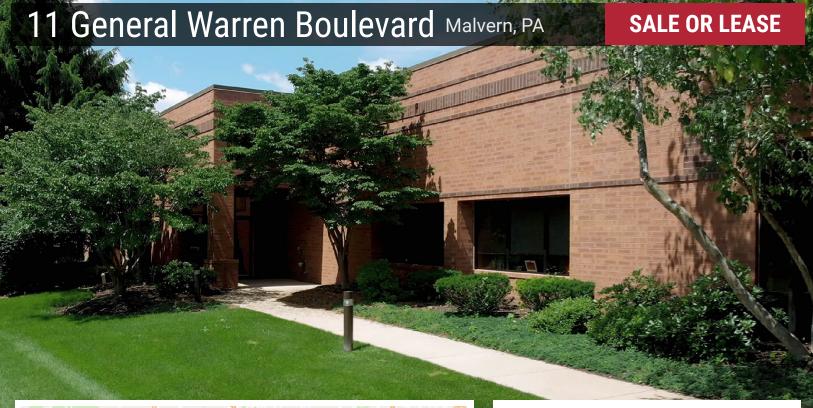

## **DESCRIPTION**

Rare—High Image Brick Flex Building for sale or lease. Ideal for Flex-Office-R&D Users or User/Investor.

Located off Route 29, the property is only 1/4 mile from the PA Turnpike and minutes from Route 202 & King of Prussia.

## **FEATURES**

- 3181 sf warehouse and 6900 sf office space
- 17' Ceilings and Dock Loading
- Divisible into 2 units for rent
- High Parking Ratio
- · Near Hotels, Restaurants, Housing
- Potential Partial Building Current Tenant Lease Renewal
- Updated and renovated space