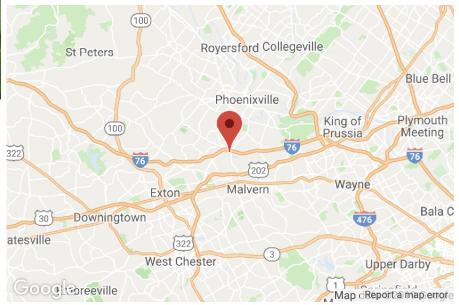

## **DESCRIPTION**

Rare—High Image Brick Flex Building for sale or lease. Ideal for Flex-Office-R&D Users or User/Investor.

Located off Route 29, the property is only 1/4 mile from the PA Turnpike and minutes from Route 202 & King of Prussia.