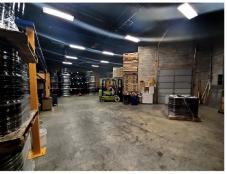

## **FEATURES**

- 3181 sf warehouse and 6900 sf office space
- 17' Ceilings and Dock Loading
- Divisible into 2 units for rent
- High Parking Ratio
- · Near Hotels, Restaurants, Housing
- Potential Partial Building Current Tenant Lease Renewal
- Updated and renovated space